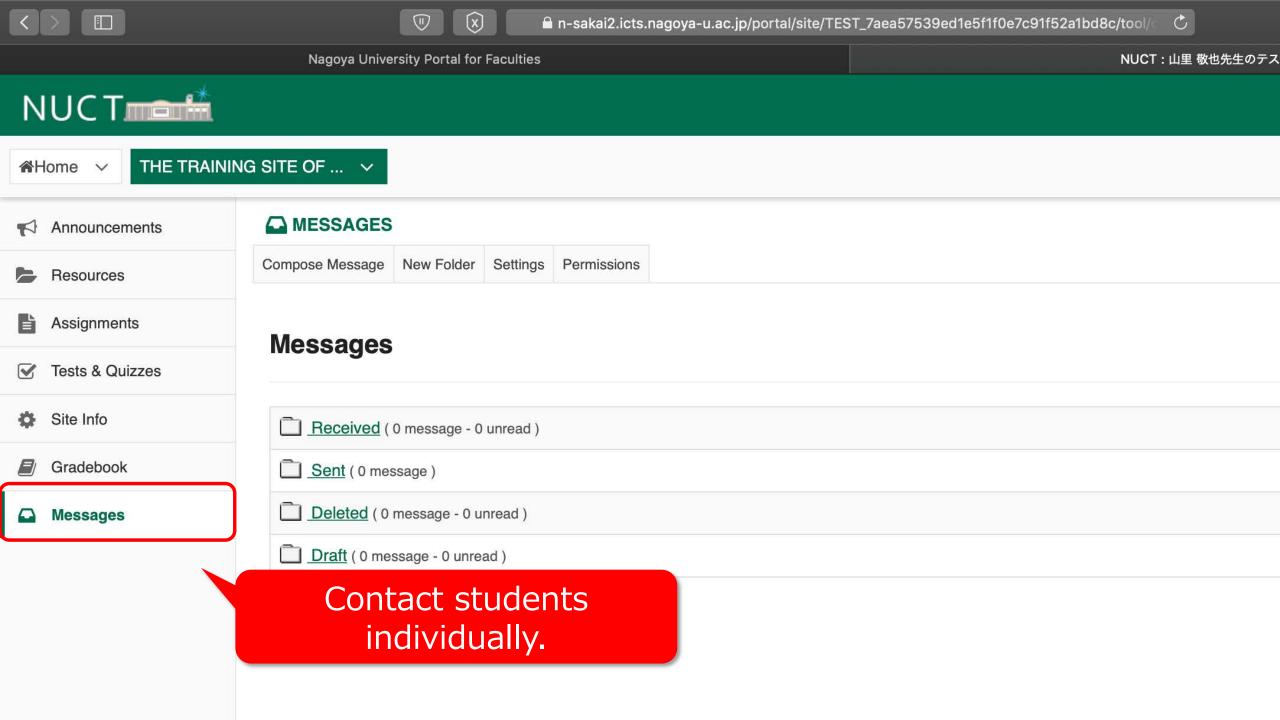

### **Assignment List**

Tests & Quizzes

Site Info

Gradebook

Messages

Assign, receive, grade, and return report assignments.