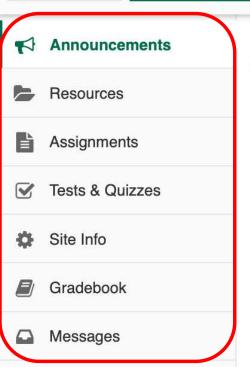

### **Assignment List**

Tests & Quizzes

Site Info

Gradebook

Messages

Assign, receive, grade, and return report assignments.

#### Introduction

- Login to NUCT
- · If you don't find your worksite,

Announcements

Resources

Assignments

Tests and Quizzes

Gradebook

Site Info