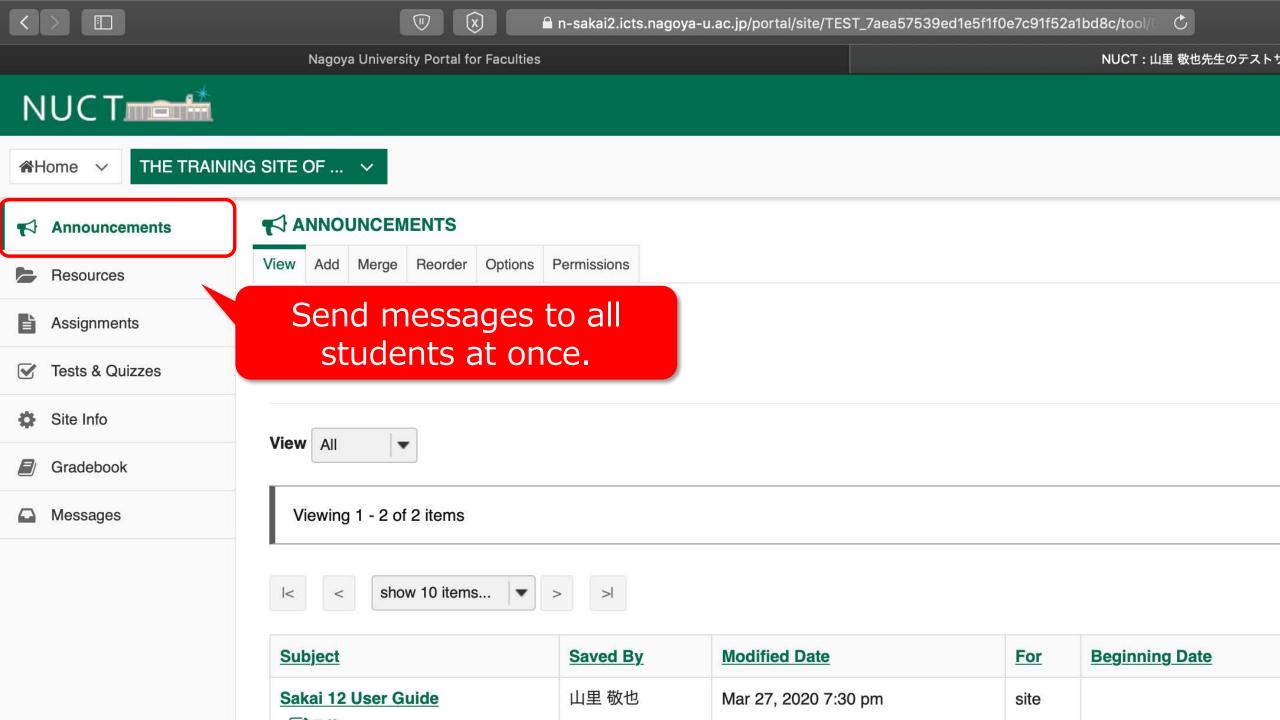

がとうござい ました

Publish (private) Options

### March 2020



Today



| Sun | Mon | Tue | Wed | Thu | Fri | Sat |  |
|-----|-----|-----|-----|-----|-----|-----|--|
| 1   | 2   | 3   | 4   | 5   | 6   | 7   |  |
| 8   | 9   | 10  | 11  | 12  | 13  | 14  |  |
| 15  | 16  | 17  | 18  | 19  | 20  | 21  |  |
| 22  | 23  | 24  | 25  | 26  | 27  | 28  |  |
| 29  | 30  | 31  | 1   | 2   | 3   | 4   |  |

### < Regular maintenance information > 【定期メンテナンスのお知らせ】

The regular maintenance is executed for steady service.

This system cannot be used by the following time zone.

Every day 4:00 AM - 6:00 AM

Recent Announcements









THE TRAINING SITE OF ... V







### Announcements

( announcements from the last 365 days)

## Representative tools

There are currently no announcements at this location.







### **Assignment List**

Tests & Quizzes

Site Info

Gradebook

Messages

Assign, receive, grade, and return report assignments.









# https://media.itc.nagoya-u.ac.jp/nuct\_how\_to\_use\_2020\_en/

## Getting started

#### Introduction

- Login to NUCT
- · If you don't find your worksite,

Announcements

Resources

Assignments

Tests and Quizzes

Gradebook

Site Info

Messages

Back to Top

Sakai 12 User Guide (Webpage: external source)

Sakai 12 User Guide (PDF version on external site)

#### Introduction

#### **Login to NUCT**

Launch a Web browser and access <a href="https://ct.nagoya-u.ac.jp/portal">https://ct.nagoya-u.ac.jp/portal</a> .

Welcome page of NUCT is displayed.





## https://sakai.screenstepslive.com/s/sakai\_help/m/68426

### **Sakai Community Documentation*