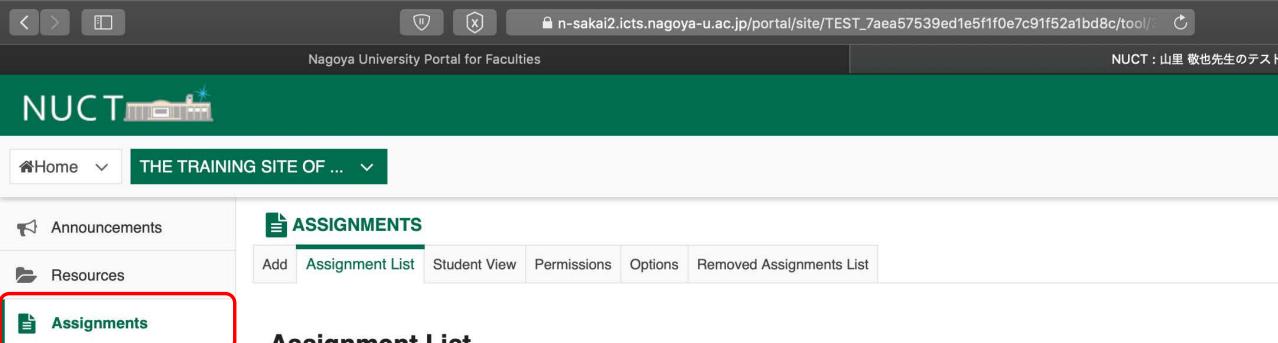

### **Assignment List**

Tests & Quizzes

Site Info

Gradebook

Messages

Assign, receive, grade, and return report assignments.