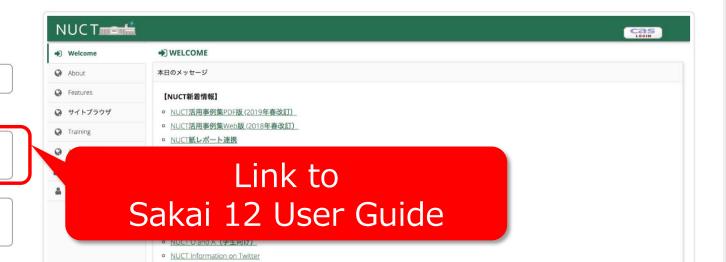

Messages

Back to Top

Sakai 12 User Guide (Webpage: external source)

Sakai 12 User Guide (PDF version on external site)