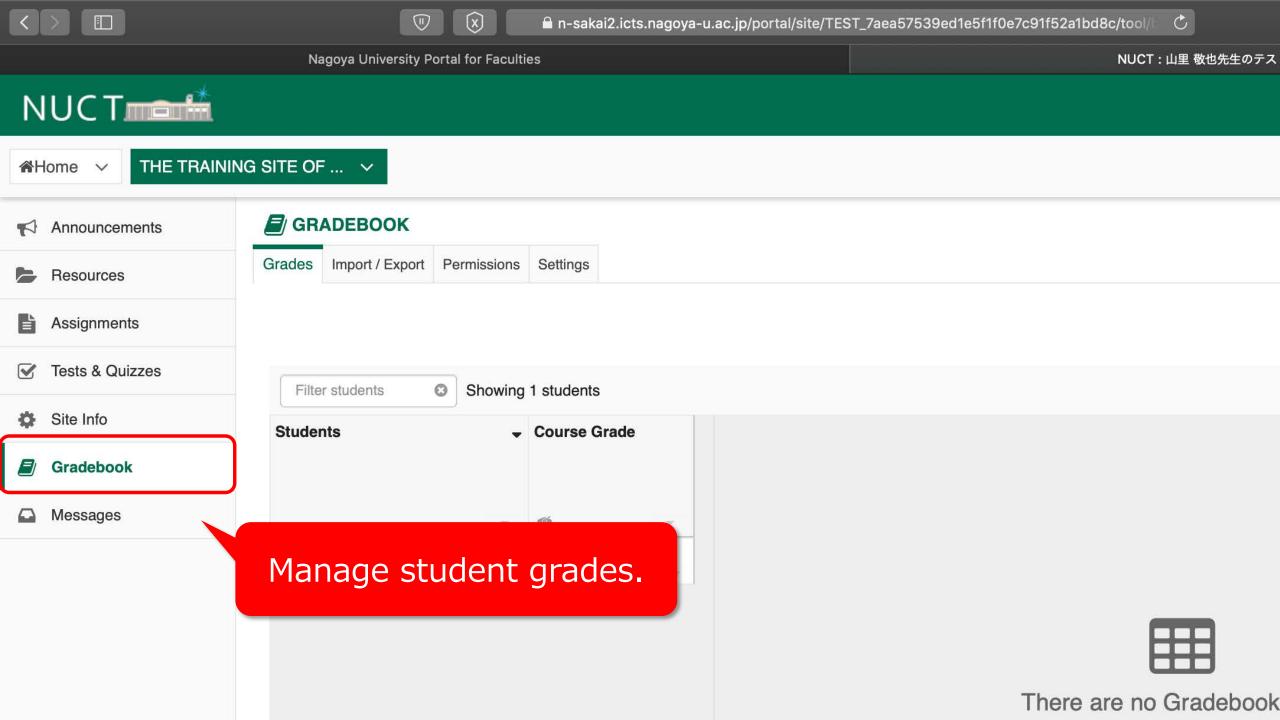

### **Assignment List**

Tests & Quizzes

Site Info

Gradebook

Messages

Assign, receive, grade, and return report assignments.