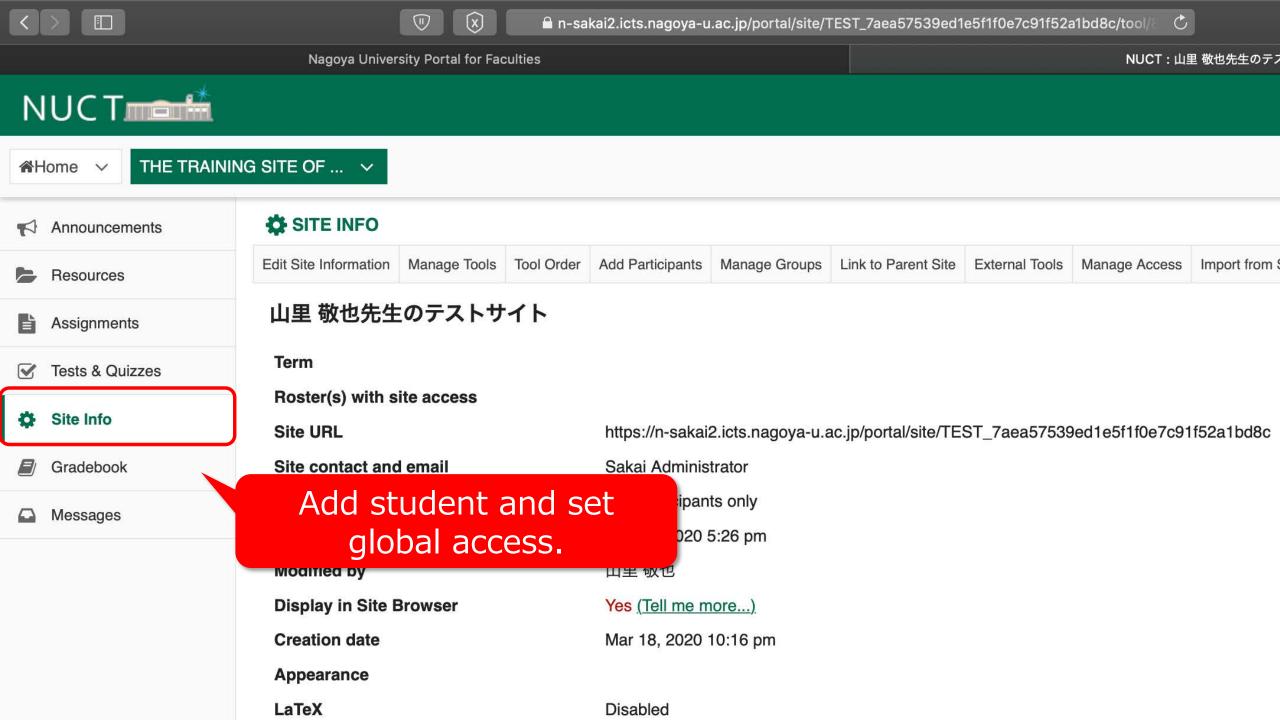

### **Assignment List**

Tests & Quizzes

Site Info

Gradebook

Messages

Assign, receive, grade, and return report assignments.